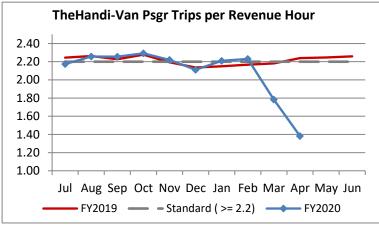

| Key Performance Indicators (KPI)               | April    | April   | Percent | 10 Month | 10 Month | Percent |          |
|------------------------------------------------|----------|---------|---------|----------|----------|---------|----------|
|                                                | 2020     | 2019    | Change  | FY2020   | FY2019   | Change  | Goals    |
| Total Monthly Ridership                        | 32,070   | 103,547 | -69.03% | 916,637  | 994,880  | -7.86%  |          |
| Average Weekday Ridership                      | 1,238    | 3,927   | -68.47% | 3,522    | 3,860    | -8.76%  |          |
| Unique Riders During the Period                | 2,443    | 5,945   | -58.91% | 5,656    | 5,802    | -2.51%  |          |
| Cost per Revenue Hour                          | \$141.25 | \$90.16 | 56.68%  | \$95.08  | \$87.35  | 8.84%   | <=\$90   |
| Cost per Trip                                  | \$102.21 | \$40.26 | 153.88% | \$47.29  | \$39.57  | 19.51%  | <=\$39   |
| Cost per Revenue Mile                          | \$9.64   | \$5.79  | 66.59%  | \$6.27   | \$5.85   | 7.23%   | <=\$6.20 |
| Trips per Revenue Hour                         | 1.38     | 2.24    | -38.29% | 2.09     | 2.21     | -5.28%  | >=2.2    |
| Farebox Recovery                               | 1.92%    | 4.09%   | -2.17%  | 4.97%    | 4.29%    | 0.67%   | 8%       |
| Very Early Trips (>30 Minutes)                 | 0.32%    | 0.12%   | 0.20%   | 0.14%    | 0.12%    | 0.01%   | <1%      |
| Very Early Trips & Early Trips (>10 Minutes)   | 2.67%    | 1.94%   | 0.73%   | 1.98%    | 2.15%    | -0.17%  | <2%      |
| On-Time and Early Trips                        | 99.34%   | 89.66%  | 9.68%   | 88.93%   | 90.33%   | -1.41%  | >=90%    |
| Early Departure or On-Time Percentage          | 96.67%   | 87.72%  | 8.95%   | 86.95%   | 88.18%   | -1.23%  | >=90%    |
| On-Time Trips (Within 0-30 Min Window)         | 77.40%   | 76.33%  | 1.07%   | 74.95%   | 75.94%   | -0.99%  |          |
| Very Late Trips (>30 Minutes)                  | 0.04%    | 0.82%   | -0.78%  | 0.96%    | 0.75%    | 0.21%   | <1%      |
| Desired Arrival Time Trip OTP (Within 45 Mins) | 59.03%   | 62.37%  | -3.34%  | 61.65%   | 61.13%   | 0.52%   | >90%     |
| Comparative Trip Length Analysis               | 83.06%   | 67.93%  | 15.13%  | 70.97%   | 68.80%   | 2.18%   | 50%      |
| Excessive Trip Length                          | 0.09%    | 1.53%   | -1.44%  | 1.27%    | 1.38%    | -0.11%  | 1%       |
| No Show / Late Cancellation Rate               | 8.90%    | 6.80%   | 2.11%   | 7.81%    | 6.92%    | 0.89%   | <5%      |
| Advance Cancellation Rate                      | 27.74%   | 21.28%  | 6.46%   | 24.81%   | 23.23%   | 1.58%   | <15%     |
| Missed Trip Rate                               | 0.04%    | 0.28%   | -0.24%  | 0.40%    | 0.26%    | 0.14%   | <.5%     |
| Complaint Rate (Complaints per 1,000 Trips)    | 1.06     | 2.09    | -49.58% | 1.76     | 1.53     | 15.67%  | <=1.5    |
| Calls Answered Within 5 Minutes                | 99.05%   | 37.09%  | 61.96%  | 49.95%   | 49.18%   | 0.76%   | 95%      |
| Vehicle Availability                           | 90.07%   | 79.85%  | 10.22%  | 84.85%   | 86.83%   | -1.98%  | >=80%    |