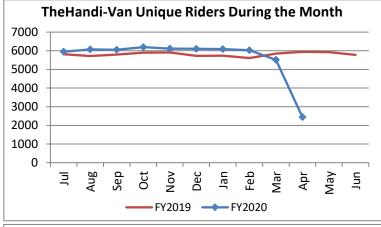

| Key Performance Indicators (KPI)               | April    | April   | Percent | 10 Month | 10 Month | Percent |          |
|------------------------------------------------|----------|---------|---------|----------|----------|---------|----------|
|                                                | 2020     | 2019    | Change  | FY2020   | FY2019   | Change  | Goals    |
| Total Monthly Ridership                        | 32,070   | 103,547 | -69.03% | 916,637  | 994,880  | -7.86%  |          |
| Average Weekday Ridership                      | 1,238    | 3,927   | -68.47% | 3,522    | 3,860    | -8.76%  |          |
| Unique Riders During the Period                | 2,443    | 5,945   | -58.91% | 5,656    | 5,802    | -2.51%  |          |
| Cost per Revenue Hour                          | \$141.25 | \$90.16 | 56.68%  | \$95.08  | \$87.35  | 8.84%   | <=\$90   |
| Cost per Trip                                  | \$102.21 | \$40.26 | 153.88% | \$47.29  | \$39.57  | 19.51%  | <=\$39   |
| Cost per Revenue Mile                          | \$9.64   | \$5.79  | 66.59%  | \$6.27   | \$5.85   | 7.23%   | <=\$6.20 |
| Trips per Revenue Hour                         | 1.38     | 2.24    | -38.29% | 2.09     | 2.21     | -5.28%  | >=2.2    |
| Farebox Recovery                               | 1.92%    | 4.09%   | -2.17%  | 4.97%    | 4.29%    | 0.67%   | 8%       |
| Very Early Trips (>30 Minutes)                 | 0.32%    | 0.12%   | 0.20%   | 0.14%    | 0.12%    | 0.01%   | <1%      |
| Very Early Trips & Early Trips (>10 Minutes)   | 2.67%    | 1.94%   | 0.73%   | 1.98%    | 2.15%    | -0.17%  | <2%      |
| On-Time and Early Trips                        | 99.34%   | 89.66%  | 9.68%   | 88.93%   | 90.33%   | -1.41%  | >=90%    |
| Early Departure or On-Time Percentage          | 96.67%   | 87.72%  | 8.95%   | 86.95%   | 88.18%   | -1.23%  | >=90%    |
| On-Time Trips (Within 0-30 Min Window)         | 77.40%   | 76.33%  | 1.07%   | 74.95%   | 75.94%   | -0.99%  |          |
| Very Late Trips (>30 Minutes)                  | 0.04%    | 0.82%   | -0.78%  | 0.96%    | 0.75%    | 0.21%   | <1%      |
| Desired Arrival Time Trip OTP (Within 45 Mins) | 59.03%   | 62.37%  | -3.34%  | 61.65%   | 61.13%   | 0.52%   | >90%     |
| Comparative Trip Length Analysis               | 83.06%   | 67.93%  | 15.13%  | 70.97%   | 68.80%   | 2.18%   | 50%      |
| Excessive Trip Length                          | 0.09%    | 1.53%   | -1.44%  | 1.27%    | 1.38%    | -0.11%  | 1%       |
| No Show / Late Cancellation Rate               | 8.90%    | 6.80%   | 2.11%   | 7.81%    | 6.92%    | 0.89%   | <5%      |
| Advance Cancellation Rate                      | 27.74%   | 21.28%  | 6.46%   | 24.81%   | 23.23%   | 1.58%   | <15%     |
| Missed Trip Rate                               | 0.04%    | 0.28%   | -0.24%  | 0.40%    | 0.26%    | 0.14%   | <.5%     |
| Complaint Rate (Complaints per 1,000 Trips)    | 1.06     | 2.09    | -49.58% | 1.76     | 1.53     | 15.67%  | <=1.5    |
| Calls Answered Within 5 Minutes                | 99.05%   | 37.09%  | 61.96%  | 49.95%   | 49.18%   | 0.76%   | 95%      |
| Vehicle Availability                           | 90.07%   | 79.85%  | 10.22%  | 84.85%   | 86.83%   | -1.98%  | >=80%    |