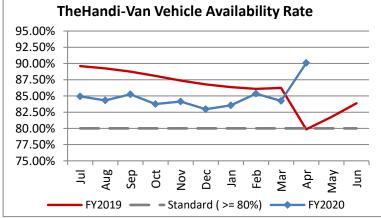

| Key Performance Indicators (KPI)               | April    | April   | Percent | 10 Month | 10 Month | Percent |          |
|------------------------------------------------|----------|---------|---------|----------|----------|---------|----------|
|                                                | 2020     | 2019    | Change  | FY2020   | FY2019   | Change  | Goals    |
| Total Monthly Ridership                        | 32,070   | 103,547 | -69.03% | 916,637  | 994,880  | -7.86%  |          |
| Average Weekday Ridership                      | 1,238    | 3,927   | -68.47% | 3,522    | 3,860    | -8.76%  |          |
| Unique Riders During the Period                | 2,443    | 5,945   | -58.91% | 5,656    | 5,802    | -2.51%  |          |
| Cost per Revenue Hour                          | \$141.25 | \$90.16 | 56.68%  | \$95.08  | \$87.35  | 8.84%   | <=\$90   |
| Cost per Trip                                  | \$102.21 | \$40.26 | 153.88% | \$47.29  | \$39.57  | 19.51%  | <=\$39   |
| Cost per Revenue Mile                          | \$9.64   | \$5.79  | 66.59%  | \$6.27   | \$5.85   | 7.23%   | <=\$6.20 |
| Trips per Revenue Hour                         | 1.38     | 2.24    | -38.29% | 2.09     | 2.21     | -5.28%  | >=2.2    |
| Farebox Recovery                               | 1.92%    | 4.09%   | -2.17%  | 4.97%    | 4.29%    | 0.67%   | 8%       |
| Very Early Trips (>30 Minutes)                 | 0.32%    | 0.12%   | 0.20%   | 0.14%    | 0.12%    | 0.01%   | <1%      |
| Very Early Trips & Early Trips (>10 Minutes)   | 2.67%    | 1.94%   | 0.73%   | 1.98%    | 2.15%    | -0.17%  | <2%      |
| On-Time and Early Trips                        | 99.34%   | 89.66%  | 9.68%   | 88.93%   | 90.33%   | -1.41%  | >=90%    |
| Early Departure or On-Time Percentage          | 96.67%   | 87.72%  | 8.95%   | 86.95%   | 88.18%   | -1.23%  | >=90%    |
| On-Time Trips (Within 0-30 Min Window)         | 77.40%   | 76.33%  | 1.07%   | 74.95%   | 75.94%   | -0.99%  |          |
| Very Late Trips (>30 Minutes)                  | 0.04%    | 0.82%   | -0.78%  | 0.96%    | 0.75%    | 0.21%   | <1%      |
| Desired Arrival Time Trip OTP (Within 45 Mins) | 59.03%   | 62.37%  | -3.34%  | 61.65%   | 61.13%   | 0.52%   | >90%     |
| Comparative Trip Length Analysis               | 83.06%   | 67.93%  | 15.13%  | 70.97%   | 68.80%   | 2.18%   | 50%      |
| Excessive Trip Length                          | 0.09%    | 1.53%   | -1.44%  | 1.27%    | 1.38%    | -0.11%  | 1%       |
| No Show / Late Cancellation Rate               | 8.90%    | 6.80%   | 2.11%   | 7.81%    | 6.92%    | 0.89%   | <5%      |
| Advance Cancellation Rate                      | 27.74%   | 21.28%  | 6.46%   | 24.81%   | 23.23%   | 1.58%   | <15%     |
| Missed Trip Rate                               | 0.04%    | 0.28%   | -0.24%  | 0.40%    | 0.26%    | 0.14%   | <.5%     |
| Complaint Rate (Complaints per 1,000 Trips)    | 1.06     | 2.09    | -49.58% | 1.76     | 1.53     | 15.67%  | <=1.5    |
| Calls Answered Within 5 Minutes                | 99.05%   | 37.09%  | 61.96%  | 49.95%   | 49.18%   | 0.76%   | 95%      |
| Vehicle Availability                           | 90.07%   | 79.85%  | 10.22%  | 84.85%   | 86.83%   | -1.98%  | >=80%    |