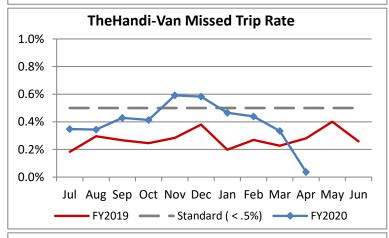

| Key Performance Indicators (KPI)               | April    | April   | Percent | 10 Month | 10 Month | Percent |          |
|------------------------------------------------|----------|---------|---------|----------|----------|---------|----------|
|                                                | 2020     | 2019    | Change  | FY2020   | FY2019   | Change  | Goals    |
| Total Monthly Ridership                        | 32,070   | 103,547 | -69.03% | 916,637  | 994,880  | -7.86%  |          |
| Average Weekday Ridership                      | 1,238    | 3,927   | -68.47% | 3,522    | 3,860    | -8.76%  |          |
| Unique Riders During the Period                | 2,443    | 5,945   | -58.91% | 5,656    | 5,802    | -2.51%  |          |
| Cost per Revenue Hour                          | \$141.25 | \$90.16 | 56.68%  | \$95.08  | \$87.35  | 8.84%   | <=\$90   |
| Cost per Trip                                  | \$102.21 | \$40.26 | 153.88% | \$47.29  | \$39.57  | 19.51%  | <=\$39   |
| Cost per Revenue Mile                          | \$9.64   | \$5.79  | 66.59%  | \$6.27   | \$5.85   | 7.23%   | <=\$6.20 |
| Trips per Revenue Hour                         | 1.38     | 2.24    | -38.29% | 2.09     | 2.21     | -5.28%  | >=2.2    |
| Farebox Recovery                               | 1.92%    | 4.09%   | -2.17%  | 4.97%    | 4.29%    | 0.67%   | 8%       |
| Very Early Trips (>30 Minutes)                 | 0.32%    | 0.12%   | 0.20%   | 0.14%    | 0.12%    | 0.01%   | <1%      |
| Very Early Trips & Early Trips (>10 Minutes)   | 2.67%    | 1.94%   | 0.73%   | 1.98%    | 2.15%    | -0.17%  | <2%      |
| On-Time and Early Trips                        | 99.34%   | 89.66%  | 9.68%   | 88.93%   | 90.33%   | -1.41%  | >=90%    |
| Early Departure or On-Time Percentage          | 96.67%   | 87.72%  | 8.95%   | 86.95%   | 88.18%   | -1.23%  | >=90%    |
| On-Time Trips (Within 0-30 Min Window)         | 77.40%   | 76.33%  | 1.07%   | 74.95%   | 75.94%   | -0.99%  |          |
| Very Late Trips (>30 Minutes)                  | 0.04%    | 0.82%   | -0.78%  | 0.96%    | 0.75%    | 0.21%   | <1%      |
| Desired Arrival Time Trip OTP (Within 45 Mins) | 59.03%   | 62.37%  | -3.34%  | 61.65%   | 61.13%   | 0.52%   | >90%     |
| Comparative Trip Length Analysis               | 83.06%   | 67.93%  | 15.13%  | 70.97%   | 68.80%   | 2.18%   | 50%      |
| Excessive Trip Length                          | 0.09%    | 1.53%   | -1.44%  | 1.27%    | 1.38%    | -0.11%  | 1%       |
| No Show / Late Cancellation Rate               | 8.90%    | 6.80%   | 2.11%   | 7.81%    | 6.92%    | 0.89%   | <5%      |
| Advance Cancellation Rate                      | 27.74%   | 21.28%  | 6.46%   | 24.81%   | 23.23%   | 1.58%   | <15%     |
| Missed Trip Rate                               | 0.04%    | 0.28%   | -0.24%  | 0.40%    | 0.26%    | 0.14%   | <.5%     |
| Complaint Rate (Complaints per 1,000 Trips)    | 1.06     | 2.09    | -49.58% | 1.76     | 1.53     | 15.67%  | <=1.5    |
| Calls Answered Within 5 Minutes                | 99.05%   | 37.09%  | 61.96%  | 49.95%   | 49.18%   | 0.76%   | 95%      |
| Vehicle Availability                           | 90.07%   | 79.85%  | 10.22%  | 84.85%   | 86.83%   | -1.98%  | >=80%    |