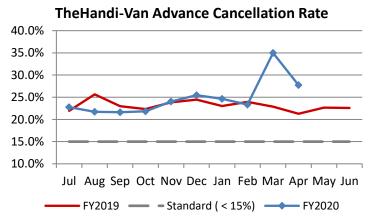

| Key Performance Indicators (KPI)               | April    | April   | Percent | 10 Month | 10 Month | Percent |          |
|------------------------------------------------|----------|---------|---------|----------|----------|---------|----------|
|                                                | 2020     | 2019    | Change  | FY2020   | FY2019   | Change  | Goals    |
| Total Monthly Ridership                        | 32,070   | 103,547 | -69.03% | 916,637  | 994,880  | -7.86%  |          |
| Average Weekday Ridership                      | 1,238    | 3,927   | -68.47% | 3,522    | 3,860    | -8.76%  |          |
| Unique Riders During the Period                | 2,443    | 5,945   | -58.91% | 5,656    | 5,802    | -2.51%  |          |
| Cost per Revenue Hour                          | \$141.25 | \$90.16 | 56.68%  | \$95.08  | \$87.35  | 8.84%   | <=\$90   |
| Cost per Trip                                  | \$102.21 | \$40.26 | 153.88% | \$47.29  | \$39.57  | 19.51%  | <=\$39   |
| Cost per Revenue Mile                          | \$9.64   | \$5.79  | 66.59%  | \$6.27   | \$5.85   | 7.23%   | <=\$6.20 |
| Trips per Revenue Hour                         | 1.38     | 2.24    | -38.29% | 2.09     | 2.21     | -5.28%  | >=2.2    |
| Farebox Recovery                               | 1.92%    | 4.09%   | -2.17%  | 4.97%    | 4.29%    | 0.67%   | 8%       |
| Very Early Trips (>30 Minutes)                 | 0.32%    | 0.12%   | 0.20%   | 0.14%    | 0.12%    | 0.01%   | <1%      |
| Very Early Trips & Early Trips (>10 Minutes)   | 2.67%    | 1.94%   | 0.73%   | 1.98%    | 2.15%    | -0.17%  | <2%      |
| On-Time and Early Trips                        | 99.34%   | 89.66%  | 9.68%   | 88.93%   | 90.33%   | -1.41%  | >=90%    |
| Early Departure or On-Time Percentage          | 96.67%   | 87.72%  | 8.95%   | 86.95%   | 88.18%   | -1.23%  | >=90%    |
| On-Time Trips (Within 0-30 Min Window)         | 77.40%   | 76.33%  | 1.07%   | 74.95%   | 75.94%   | -0.99%  |          |
| Very Late Trips (>30 Minutes)                  | 0.04%    | 0.82%   | -0.78%  | 0.96%    | 0.75%    | 0.21%   | <1%      |
| Desired Arrival Time Trip OTP (Within 45 Mins) | 59.03%   | 62.37%  | -3.34%  | 61.65%   | 61.13%   | 0.52%   | >90%     |
| Comparative Trip Length Analysis               | 83.06%   | 67.93%  | 15.13%  | 70.97%   | 68.80%   | 2.18%   | 50%      |
| Excessive Trip Length                          | 0.09%    | 1.53%   | -1.44%  | 1.27%    | 1.38%    | -0.11%  | 1%       |
| No Show / Late Cancellation Rate               | 8.90%    | 6.80%   | 2.11%   | 7.81%    | 6.92%    | 0.89%   | <5%      |
| Advance Cancellation Rate                      | 27.74%   | 21.28%  | 6.46%   | 24.81%   | 23.23%   | 1.58%   | <15%     |
| Missed Trip Rate                               | 0.04%    | 0.28%   | -0.24%  | 0.40%    | 0.26%    | 0.14%   | <.5%     |
| Complaint Rate (Complaints per 1,000 Trips)    | 1.06     | 2.09    | -49.58% | 1.76     | 1.53     | 15.67%  | <=1.5    |
| Calls Answered Within 5 Minutes                | 99.05%   | 37.09%  | 61.96%  | 49.95%   | 49.18%   | 0.76%   | 95%      |
| Vehicle Availability                           | 90.07%   | 79.85%  | 10.22%  | 84.85%   | 86.83%   | -1.98%  | >=80%    |