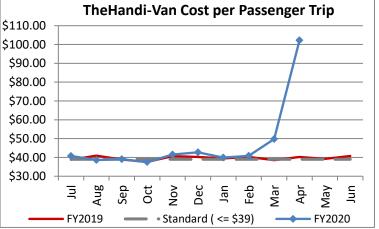

| Key Performance Indicators (KPI)               | April    | April   | Percent | 10 Month | 10 Month | Percent |          |
|------------------------------------------------|----------|---------|---------|----------|----------|---------|----------|
|                                                | 2020     | 2019    | Change  | FY2020   | FY2019   | Change  | Goals    |
| Total Monthly Ridership                        | 32,070   | 103,547 | -69.03% | 916,637  | 994,880  | -7.86%  |          |
| Average Weekday Ridership                      | 1,238    | 3,927   | -68.47% | 3,522    | 3,860    | -8.76%  |          |
| Unique Riders During the Period                | 2,443    | 5,945   | -58.91% | 5,656    | 5,802    | -2.51%  |          |
| Cost per Revenue Hour                          | \$141.25 | \$90.16 | 56.68%  | \$95.08  | \$87.35  | 8.84%   | <=\$90   |
| Cost per Trip                                  | \$102.21 | \$40.26 | 153.88% | \$47.29  | \$39.57  | 19.51%  | <=\$39   |
| Cost per Revenue Mile                          | \$9.64   | \$5.79  | 66.59%  | \$6.27   | \$5.85   | 7.23%   | <=\$6.20 |
| Trips per Revenue Hour                         | 1.38     | 2.24    | -38.29% | 2.09     | 2.21     | -5.28%  | >=2.2    |
| Farebox Recovery                               | 1.92%    | 4.09%   | -2.17%  | 4.97%    | 4.29%    | 0.67%   | 8%       |
| Very Early Trips (>30 Minutes)                 | 0.32%    | 0.12%   | 0.20%   | 0.14%    | 0.12%    | 0.01%   | <1%      |
| Very Early Trips & Early Trips (>10 Minutes)   | 2.67%    | 1.94%   | 0.73%   | 1.98%    | 2.15%    | -0.17%  | <2%      |
| On-Time and Early Trips                        | 99.34%   | 89.66%  | 9.68%   | 88.93%   | 90.33%   | -1.41%  | >=90%    |
| Early Departure or On-Time Percentage          | 96.67%   | 87.72%  | 8.95%   | 86.95%   | 88.18%   | -1.23%  | >=90%    |
| On-Time Trips (Within 0-30 Min Window)         | 77.40%   | 76.33%  | 1.07%   | 74.95%   | 75.94%   | -0.99%  |          |
| Very Late Trips (>30 Minutes)                  | 0.04%    | 0.82%   | -0.78%  | 0.96%    | 0.75%    | 0.21%   | <1%      |
| Desired Arrival Time Trip OTP (Within 45 Mins) | 59.03%   | 62.37%  | -3.34%  | 61.65%   | 61.13%   | 0.52%   | >90%     |
| Comparative Trip Length Analysis               | 83.06%   | 67.93%  | 15.13%  | 70.97%   | 68.80%   | 2.18%   | 50%      |
| Excessive Trip Length                          | 0.09%    | 1.53%   | -1.44%  | 1.27%    | 1.38%    | -0.11%  | 1%       |
| No Show / Late Cancellation Rate               | 8.90%    | 6.80%   | 2.11%   | 7.81%    | 6.92%    | 0.89%   | <5%      |
| Advance Cancellation Rate                      | 27.74%   | 21.28%  | 6.46%   | 24.81%   | 23.23%   | 1.58%   | <15%     |
| Missed Trip Rate                               | 0.04%    | 0.28%   | -0.24%  | 0.40%    | 0.26%    | 0.14%   | <.5%     |
| Complaint Rate (Complaints per 1,000 Trips)    | 1.06     | 2.09    | -49.58% | 1.76     | 1.53     | 15.67%  | <=1.5    |
| Calls Answered Within 5 Minutes                | 99.05%   | 37.09%  | 61.96%  | 49.95%   | 49.18%   | 0.76%   | 95%      |
| Vehicle Availability                           | 90.07%   | 79.85%  | 10.22%  | 84.85%   | 86.83%   | -1.98%  | >=80%    |