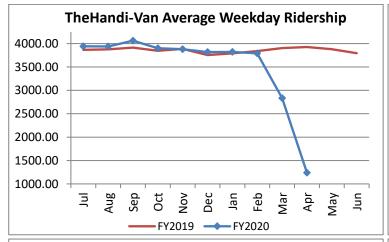

| Key Performance Indicators (KPI)               | April    | April   | Percent | 10 Month | 10 Month | Percent |          |
|------------------------------------------------|----------|---------|---------|----------|----------|---------|----------|
|                                                | 2020     | 2019    | Change  | FY2020   | FY2019   | Change  | Goals    |
| Total Monthly Ridership                        | 32,070   | 103,547 | -69.03% | 916,637  | 994,880  | -7.86%  |          |
| Average Weekday Ridership                      | 1,238    | 3,927   | -68.47% | 3,522    | 3,860    | -8.76%  |          |
| Unique Riders During the Period                | 2,443    | 5,945   | -58.91% | 5,656    | 5,802    | -2.51%  |          |
| Cost per Revenue Hour                          | \$141.25 | \$90.16 | 56.68%  | \$95.08  | \$87.35  | 8.84%   | <=\$90   |
| Cost per Trip                                  | \$102.21 | \$40.26 | 153.88% | \$47.29  | \$39.57  | 19.51%  | <=\$39   |
| Cost per Revenue Mile                          | \$9.64   | \$5.79  | 66.59%  | \$6.27   | \$5.85   | 7.23%   | <=\$6.20 |
| Trips per Revenue Hour                         | 1.38     | 2.24    | -38.29% | 2.09     | 2.21     | -5.28%  | >=2.2    |
| Farebox Recovery                               | 1.92%    | 4.09%   | -2.17%  | 4.97%    | 4.29%    | 0.67%   | 8%       |
| Very Early Trips (>30 Minutes)                 | 0.32%    | 0.12%   | 0.20%   | 0.14%    | 0.12%    | 0.01%   | <1%      |
| Very Early Trips & Early Trips (>10 Minutes)   | 2.67%    | 1.94%   | 0.73%   | 1.98%    | 2.15%    | -0.17%  | <2%      |
| On-Time and Early Trips                        | 99.34%   | 89.66%  | 9.68%   | 88.93%   | 90.33%   | -1.41%  | >=90%    |
| Early Departure or On-Time Percentage          | 96.67%   | 87.72%  | 8.95%   | 86.95%   | 88.18%   | -1.23%  | >=90%    |
| On-Time Trips (Within 0-30 Min Window)         | 77.40%   | 76.33%  | 1.07%   | 74.95%   | 75.94%   | -0.99%  |          |
| Very Late Trips (>30 Minutes)                  | 0.04%    | 0.82%   | -0.78%  | 0.96%    | 0.75%    | 0.21%   | <1%      |
| Desired Arrival Time Trip OTP (Within 45 Mins) | 59.03%   | 62.37%  | -3.34%  | 61.65%   | 61.13%   | 0.52%   | >90%     |
| Comparative Trip Length Analysis               | 83.06%   | 67.93%  | 15.13%  | 70.97%   | 68.80%   | 2.18%   | 50%      |
| Excessive Trip Length                          | 0.09%    | 1.53%   | -1.44%  | 1.27%    | 1.38%    | -0.11%  | 1%       |
| No Show / Late Cancellation Rate               | 8.90%    | 6.80%   | 2.11%   | 7.81%    | 6.92%    | 0.89%   | <5%      |
| Advance Cancellation Rate                      | 27.74%   | 21.28%  | 6.46%   | 24.81%   | 23.23%   | 1.58%   | <15%     |
| Missed Trip Rate                               | 0.04%    | 0.28%   | -0.24%  | 0.40%    | 0.26%    | 0.14%   | <.5%     |
| Complaint Rate (Complaints per 1,000 Trips)    | 1.06     | 2.09    | -49.58% | 1.76     | 1.53     | 15.67%  | <=1.5    |
| Calls Answered Within 5 Minutes                | 99.05%   | 37.09%  | 61.96%  | 49.95%   | 49.18%   | 0.76%   | 95%      |
| Vehicle Availability                           | 90.07%   | 79.85%  | 10.22%  | 84.85%   | 86.83%   | -1.98%  | >=80%    |