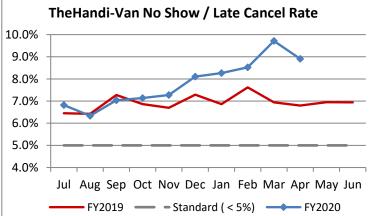

| Key Performance Indicators (KPI)               | April    | April   | Percent | 10 Month | 10 Month | Percent |          |
|------------------------------------------------|----------|---------|---------|----------|----------|---------|----------|
|                                                | 2020     | 2019    | Change  | FY2020   | FY2019   | Change  | Goals    |
| Total Monthly Ridership                        | 32,070   | 103,547 | -69.03% | 916,637  | 994,880  | -7.86%  |          |
| Average Weekday Ridership                      | 1,238    | 3,927   | -68.47% | 3,522    | 3,860    | -8.76%  |          |
| Unique Riders During the Period                | 2,443    | 5,945   | -58.91% | 5,656    | 5,802    | -2.51%  |          |
| Cost per Revenue Hour                          | \$141.25 | \$90.16 | 56.68%  | \$95.08  | \$87.35  | 8.84%   | <=\$90   |
| Cost per Trip                                  | \$102.21 | \$40.26 | 153.88% | \$47.29  | \$39.57  | 19.51%  | <=\$39   |
| Cost per Revenue Mile                          | \$9.64   | \$5.79  | 66.59%  | \$6.27   | \$5.85   | 7.23%   | <=\$6.20 |
| Trips per Revenue Hour                         | 1.38     | 2.24    | -38.29% | 2.09     | 2.21     | -5.28%  | >=2.2    |
| Farebox Recovery                               | 1.92%    | 4.09%   | -2.17%  | 4.97%    | 4.29%    | 0.67%   | 8%       |
| Very Early Trips (>30 Minutes)                 | 0.32%    | 0.12%   | 0.20%   | 0.14%    | 0.12%    | 0.01%   | <1%      |
| Very Early Trips & Early Trips (>10 Minutes)   | 2.67%    | 1.94%   | 0.73%   | 1.98%    | 2.15%    | -0.17%  | <2%      |
| On-Time and Early Trips                        | 99.34%   | 89.66%  | 9.68%   | 88.93%   | 90.33%   | -1.41%  | >=90%    |
| Early Departure or On-Time Percentage          | 96.67%   | 87.72%  | 8.95%   | 86.95%   | 88.18%   | -1.23%  | >=90%    |
| On-Time Trips (Within 0-30 Min Window)         | 77.40%   | 76.33%  | 1.07%   | 74.95%   | 75.94%   | -0.99%  |          |
| Very Late Trips (>30 Minutes)                  | 0.04%    | 0.82%   | -0.78%  | 0.96%    | 0.75%    | 0.21%   | <1%      |
| Desired Arrival Time Trip OTP (Within 45 Mins) | 59.03%   | 62.37%  | -3.34%  | 61.65%   | 61.13%   | 0.52%   | >90%     |
| Comparative Trip Length Analysis               | 83.06%   | 67.93%  | 15.13%  | 70.97%   | 68.80%   | 2.18%   | 50%      |
| Excessive Trip Length                          | 0.09%    | 1.53%   | -1.44%  | 1.27%    | 1.38%    | -0.11%  | 1%       |
| No Show / Late Cancellation Rate               | 8.90%    | 6.80%   | 2.11%   | 7.81%    | 6.92%    | 0.89%   | <5%      |
| Advance Cancellation Rate                      | 27.74%   | 21.28%  | 6.46%   | 24.81%   | 23.23%   | 1.58%   | <15%     |
| Missed Trip Rate                               | 0.04%    | 0.28%   | -0.24%  | 0.40%    | 0.26%    | 0.14%   | <.5%     |
| Complaint Rate (Complaints per 1,000 Trips)    | 1.06     | 2.09    | -49.58% | 1.76     | 1.53     | 15.67%  | <=1.5    |
| Calls Answered Within 5 Minutes                | 99.05%   | 37.09%  | 61.96%  | 49.95%   | 49.18%   | 0.76%   | 95%      |
| Vehicle Availability                           | 90.07%   | 79.85%  | 10.22%  | 84.85%   | 86.83%   | -1.98%  | >=80%    |