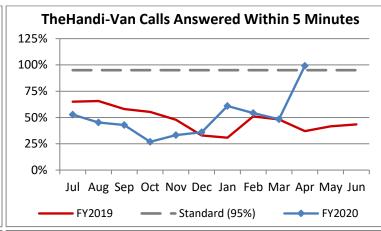

| Key Performance Indicators (KPI)               | April    | April   | Percent | 10 Month | 10 Month | Percent |          |
|------------------------------------------------|----------|---------|---------|----------|----------|---------|----------|
|                                                | 2020     | 2019    | Change  | FY2020   | FY2019   | Change  | Goals    |
| Total Monthly Ridership                        | 32,070   | 103,547 | -69.03% | 916,637  | 994,880  | -7.86%  |          |
| Average Weekday Ridership                      | 1,238    | 3,927   | -68.47% | 3,522    | 3,860    | -8.76%  |          |
| Unique Riders During the Period                | 2,443    | 5,945   | -58.91% | 5,656    | 5,802    | -2.51%  |          |
| Cost per Revenue Hour                          | \$141.25 | \$90.16 | 56.68%  | \$95.08  | \$87.35  | 8.84%   | <=\$90   |
| Cost per Trip                                  | \$102.21 | \$40.26 | 153.88% | \$47.29  | \$39.57  | 19.51%  | <=\$39   |
| Cost per Revenue Mile                          | \$9.64   | \$5.79  | 66.59%  | \$6.27   | \$5.85   | 7.23%   | <=\$6.20 |
| Trips per Revenue Hour                         | 1.38     | 2.24    | -38.29% | 2.09     | 2.21     | -5.28%  | >=2.2    |
| Farebox Recovery                               | 1.92%    | 4.09%   | -2.17%  | 4.97%    | 4.29%    | 0.67%   | 8%       |
| Very Early Trips (>30 Minutes)                 | 0.32%    | 0.12%   | 0.20%   | 0.14%    | 0.12%    | 0.01%   | <1%      |
| Very Early Trips & Early Trips (>10 Minutes)   | 2.67%    | 1.94%   | 0.73%   | 1.98%    | 2.15%    | -0.17%  | <2%      |
| On-Time and Early Trips                        | 99.34%   | 89.66%  | 9.68%   | 88.93%   | 90.33%   | -1.41%  | >=90%    |
| Early Departure or On-Time Percentage          | 96.67%   | 87.72%  | 8.95%   | 86.95%   | 88.18%   | -1.23%  | >=90%    |
| On-Time Trips (Within 0-30 Min Window)         | 77.40%   | 76.33%  | 1.07%   | 74.95%   | 75.94%   | -0.99%  |          |
| Very Late Trips (>30 Minutes)                  | 0.04%    | 0.82%   | -0.78%  | 0.96%    | 0.75%    | 0.21%   | <1%      |
| Desired Arrival Time Trip OTP (Within 45 Mins) | 59.03%   | 62.37%  | -3.34%  | 61.65%   | 61.13%   | 0.52%   | >90%     |
| Comparative Trip Length Analysis               | 83.06%   | 67.93%  | 15.13%  | 70.97%   | 68.80%   | 2.18%   | 50%      |
| Excessive Trip Length                          | 0.09%    | 1.53%   | -1.44%  | 1.27%    | 1.38%    | -0.11%  | 1%       |
| No Show / Late Cancellation Rate               | 8.90%    | 6.80%   | 2.11%   | 7.81%    | 6.92%    | 0.89%   | <5%      |
| Advance Cancellation Rate                      | 27.74%   | 21.28%  | 6.46%   | 24.81%   | 23.23%   | 1.58%   | <15%     |
| Missed Trip Rate                               | 0.04%    | 0.28%   | -0.24%  | 0.40%    | 0.26%    | 0.14%   | <.5%     |
| Complaint Rate (Complaints per 1,000 Trips)    | 1.06     | 2.09    | -49.58% | 1.76     | 1.53     | 15.67%  | <=1.5    |
| Calls Answered Within 5 Minutes                | 99.05%   | 37.09%  | 61.96%  | 49.95%   | 49.18%   | 0.76%   | 95%      |
| Vehicle Availability                           | 90.07%   | 79.85%  | 10.22%  | 84.85%   | 86.83%   | -1.98%  | >=80%    |