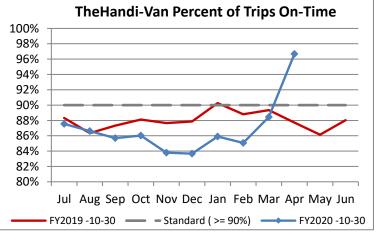

| Key Performance Indicators (KPI)               | April    | April   | Percent | 10 Month | 10 Month | Percent |          |
|------------------------------------------------|----------|---------|---------|----------|----------|---------|----------|
|                                                | 2020     | 2019    | Change  | FY2020   | FY2019   | Change  | Goals    |
| Total Monthly Ridership                        | 32,070   | 103,547 | -69.03% | 916,637  | 994,880  | -7.86%  |          |
| Average Weekday Ridership                      | 1,238    | 3,927   | -68.47% | 3,522    | 3,860    | -8.76%  |          |
| Unique Riders During the Period                | 2,443    | 5,945   | -58.91% | 5,656    | 5,802    | -2.51%  |          |
| Cost per Revenue Hour                          | \$141.25 | \$90.16 | 56.68%  | \$95.08  | \$87.35  | 8.84%   | <=\$90   |
| Cost per Trip                                  | \$102.21 | \$40.26 | 153.88% | \$47.29  | \$39.57  | 19.51%  | <=\$39   |
| Cost per Revenue Mile                          | \$9.64   | \$5.79  | 66.59%  | \$6.27   | \$5.85   | 7.23%   | <=\$6.20 |
| Trips per Revenue Hour                         | 1.38     | 2.24    | -38.29% | 2.09     | 2.21     | -5.28%  | >=2.2    |
| Farebox Recovery                               | 1.92%    | 4.09%   | -2.17%  | 4.97%    | 4.29%    | 0.67%   | 8%       |
| Very Early Trips (>30 Minutes)                 | 0.32%    | 0.12%   | 0.20%   | 0.14%    | 0.12%    | 0.01%   | <1%      |
| Very Early Trips & Early Trips (>10 Minutes)   | 2.67%    | 1.94%   | 0.73%   | 1.98%    | 2.15%    | -0.17%  | <2%      |
| On-Time and Early Trips                        | 99.34%   | 89.66%  | 9.68%   | 88.93%   | 90.33%   | -1.41%  | >=90%    |
| Early Departure or On-Time Percentage          | 96.67%   | 87.72%  | 8.95%   | 86.95%   | 88.18%   | -1.23%  | >=90%    |
| On-Time Trips (Within 0-30 Min Window)         | 77.40%   | 76.33%  | 1.07%   | 74.95%   | 75.94%   | -0.99%  |          |
| Very Late Trips (>30 Minutes)                  | 0.04%    | 0.82%   | -0.78%  | 0.96%    | 0.75%    | 0.21%   | <1%      |
| Desired Arrival Time Trip OTP (Within 45 Mins) | 59.03%   | 62.37%  | -3.34%  | 61.65%   | 61.13%   | 0.52%   | >90%     |
| Comparative Trip Length Analysis               | 83.06%   | 67.93%  | 15.13%  | 70.97%   | 68.80%   | 2.18%   | 50%      |
| Excessive Trip Length                          | 0.09%    | 1.53%   | -1.44%  | 1.27%    | 1.38%    | -0.11%  | 1%       |
| No Show / Late Cancellation Rate               | 8.90%    | 6.80%   | 2.11%   | 7.81%    | 6.92%    | 0.89%   | <5%      |
| Advance Cancellation Rate                      | 27.74%   | 21.28%  | 6.46%   | 24.81%   | 23.23%   | 1.58%   | <15%     |
| Missed Trip Rate                               | 0.04%    | 0.28%   | -0.24%  | 0.40%    | 0.26%    | 0.14%   | <.5%     |
| Complaint Rate (Complaints per 1,000 Trips)    | 1.06     | 2.09    | -49.58% | 1.76     | 1.53     | 15.67%  | <=1.5    |
| Calls Answered Within 5 Minutes                | 99.05%   | 37.09%  | 61.96%  | 49.95%   | 49.18%   | 0.76%   | 95%      |
| Vehicle Availability                           | 90.07%   | 79.85%  | 10.22%  | 84.85%   | 86.83%   | -1.98%  | >=80%    |