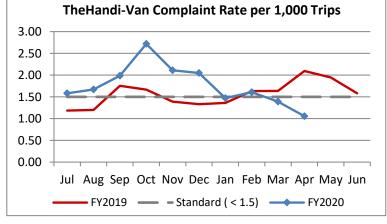

| Key Performance Indicators (KPI)               | April    | April   | Percent | 10 Month | 10 Month | Percent |          |
|------------------------------------------------|----------|---------|---------|----------|----------|---------|----------|
|                                                | 2020     | 2019    | Change  | FY2020   | FY2019   | Change  | Goals    |
| Total Monthly Ridership                        | 32,070   | 103,547 | -69.03% | 916,637  | 994,880  | -7.86%  |          |
| Average Weekday Ridership                      | 1,238    | 3,927   | -68.47% | 3,522    | 3,860    | -8.76%  |          |
| Unique Riders During the Period                | 2,443    | 5,945   | -58.91% | 5,656    | 5,802    | -2.51%  |          |
| Cost per Revenue Hour                          | \$141.25 | \$90.16 | 56.68%  | \$95.08  | \$87.35  | 8.84%   | <=\$90   |
| Cost per Trip                                  | \$102.21 | \$40.26 | 153.88% | \$47.29  | \$39.57  | 19.51%  | <=\$39   |
| Cost per Revenue Mile                          | \$9.64   | \$5.79  | 66.59%  | \$6.27   | \$5.85   | 7.23%   | <=\$6.20 |
| Trips per Revenue Hour                         | 1.38     | 2.24    | -38.29% | 2.09     | 2.21     | -5.28%  | >=2.2    |
| Farebox Recovery                               | 1.92%    | 4.09%   | -2.17%  | 4.97%    | 4.29%    | 0.67%   | 8%       |
| Very Early Trips (>30 Minutes)                 | 0.32%    | 0.12%   | 0.20%   | 0.14%    | 0.12%    | 0.01%   | <1%      |
| Very Early Trips & Early Trips (>10 Minutes)   | 2.67%    | 1.94%   | 0.73%   | 1.98%    | 2.15%    | -0.17%  | <2%      |
| On-Time and Early Trips                        | 99.34%   | 89.66%  | 9.68%   | 88.93%   | 90.33%   | -1.41%  | >=90%    |
| Early Departure or On-Time Percentage          | 96.67%   | 87.72%  | 8.95%   | 86.95%   | 88.18%   | -1.23%  | >=90%    |
| On-Time Trips (Within 0-30 Min Window)         | 77.40%   | 76.33%  | 1.07%   | 74.95%   | 75.94%   | -0.99%  |          |
| Very Late Trips (>30 Minutes)                  | 0.04%    | 0.82%   | -0.78%  | 0.96%    | 0.75%    | 0.21%   | <1%      |
| Desired Arrival Time Trip OTP (Within 45 Mins) | 59.03%   | 62.37%  | -3.34%  | 61.65%   | 61.13%   | 0.52%   | >90%     |
| Comparative Trip Length Analysis               | 83.06%   | 67.93%  | 15.13%  | 70.97%   | 68.80%   | 2.18%   | 50%      |
| Excessive Trip Length                          | 0.09%    | 1.53%   | -1.44%  | 1.27%    | 1.38%    | -0.11%  | 1%       |
| No Show / Late Cancellation Rate               | 8.90%    | 6.80%   | 2.11%   | 7.81%    | 6.92%    | 0.89%   | <5%      |
| Advance Cancellation Rate                      | 27.74%   | 21.28%  | 6.46%   | 24.81%   | 23.23%   | 1.58%   | <15%     |
| Missed Trip Rate                               | 0.04%    | 0.28%   | -0.24%  | 0.40%    | 0.26%    | 0.14%   | <.5%     |
| Complaint Rate (Complaints per 1,000 Trips)    | 1.06     | 2.09    | -49.58% | 1.76     | 1.53     | 15.67%  | <=1.5    |
| Calls Answered Within 5 Minutes                | 99.05%   | 37.09%  | 61.96%  | 49.95%   | 49.18%   | 0.76%   | 95%      |
| Vehicle Availability                           | 90.07%   | 79.85%  | 10.22%  | 84.85%   | 86.83%   | -1.98%  | >=80%    |