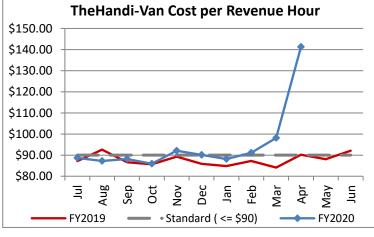

| Key Performance Indicators (KPI)               | April    | April   | Percent | 10 Month | 10 Month | Percent |          |
|------------------------------------------------|----------|---------|---------|----------|----------|---------|----------|
|                                                | 2020     | 2019    | Change  | FY2020   | FY2019   | Change  | Goals    |
| Total Monthly Ridership                        | 32,070   | 103,547 | -69.03% | 916,637  | 994,880  | -7.86%  |          |
| Average Weekday Ridership                      | 1,238    | 3,927   | -68.47% | 3,522    | 3,860    | -8.76%  |          |
| Unique Riders During the Period                | 2,443    | 5,945   | -58.91% | 5,656    | 5,802    | -2.51%  |          |
| Cost per Revenue Hour                          | \$141.25 | \$90.16 | 56.68%  | \$95.08  | \$87.35  | 8.84%   | <=\$90   |
| Cost per Trip                                  | \$102.21 | \$40.26 | 153.88% | \$47.29  | \$39.57  | 19.51%  | <=\$39   |
| Cost per Revenue Mile                          | \$9.64   | \$5.79  | 66.59%  | \$6.27   | \$5.85   | 7.23%   | <=\$6.20 |
| Trips per Revenue Hour                         | 1.38     | 2.24    | -38.29% | 2.09     | 2.21     | -5.28%  | >=2.2    |
| Farebox Recovery                               | 1.92%    | 4.09%   | -2.17%  | 4.97%    | 4.29%    | 0.67%   | 8%       |
| Very Early Trips (>30 Minutes)                 | 0.32%    | 0.12%   | 0.20%   | 0.14%    | 0.12%    | 0.01%   | <1%      |
| Very Early Trips & Early Trips (>10 Minutes)   | 2.67%    | 1.94%   | 0.73%   | 1.98%    | 2.15%    | -0.17%  | <2%      |
| On-Time and Early Trips                        | 99.34%   | 89.66%  | 9.68%   | 88.93%   | 90.33%   | -1.41%  | >=90%    |
| Early Departure or On-Time Percentage          | 96.67%   | 87.72%  | 8.95%   | 86.95%   | 88.18%   | -1.23%  | >=90%    |
| On-Time Trips (Within 0-30 Min Window)         | 77.40%   | 76.33%  | 1.07%   | 74.95%   | 75.94%   | -0.99%  |          |
| Very Late Trips (>30 Minutes)                  | 0.04%    | 0.82%   | -0.78%  | 0.96%    | 0.75%    | 0.21%   | <1%      |
| Desired Arrival Time Trip OTP (Within 45 Mins) | 59.03%   | 62.37%  | -3.34%  | 61.65%   | 61.13%   | 0.52%   | >90%     |
| Comparative Trip Length Analysis               | 83.06%   | 67.93%  | 15.13%  | 70.97%   | 68.80%   | 2.18%   | 50%      |
| Excessive Trip Length                          | 0.09%    | 1.53%   | -1.44%  | 1.27%    | 1.38%    | -0.11%  | 1%       |
| No Show / Late Cancellation Rate               | 8.90%    | 6.80%   | 2.11%   | 7.81%    | 6.92%    | 0.89%   | <5%      |
| Advance Cancellation Rate                      | 27.74%   | 21.28%  | 6.46%   | 24.81%   | 23.23%   | 1.58%   | <15%     |
| Missed Trip Rate                               | 0.04%    | 0.28%   | -0.24%  | 0.40%    | 0.26%    | 0.14%   | <.5%     |
| Complaint Rate (Complaints per 1,000 Trips)    | 1.06     | 2.09    | -49.58% | 1.76     | 1.53     | 15.67%  | <=1.5    |
| Calls Answered Within 5 Minutes                | 99.05%   | 37.09%  | 61.96%  | 49.95%   | 49.18%   | 0.76%   | 95%      |
| Vehicle Availability                           | 90.07%   | 79.85%  | 10.22%  | 84.85%   | 86.83%   | -1.98%  | >=80%    |